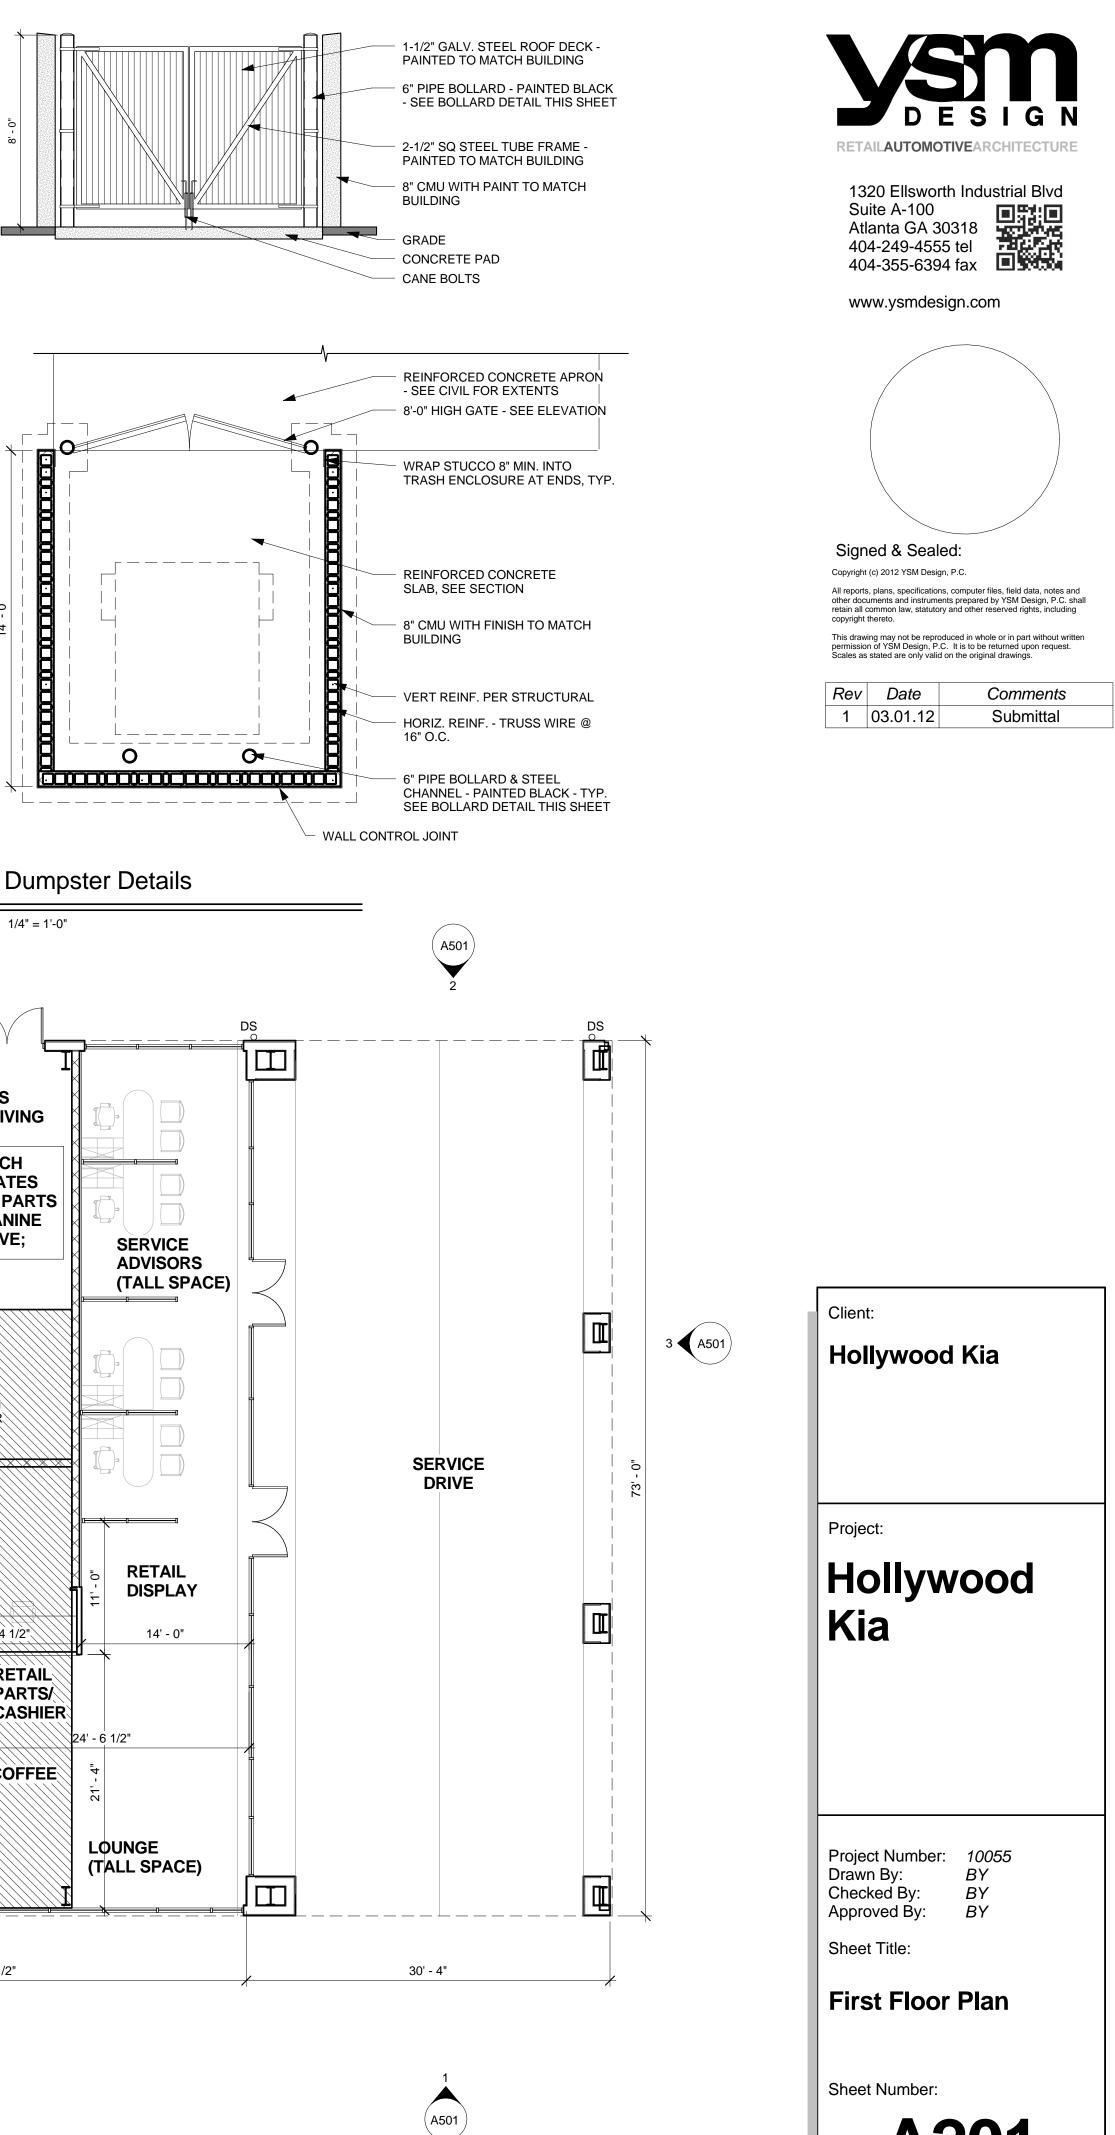

Sheet Number:

BY

A501 4

PROJECT NORTH

|      |      |  |  |  |  |          |   |    |  |  |   |  |  |   |         |                                                                                                                                                                                                                                                                                                                                                                                                                                                                                                                                                                                                                                                                                                                                                                                                                                                                                                                                                                                                                                                                                                                                                                                                                                                                                                                                                                                                                                                                                                                                                                                                                                                                                                                                                                                                                                                                                    |       |              |       | _   |
|------|------|--|--|--|--|----------|---|----|--|--|---|--|--|---|---------|------------------------------------------------------------------------------------------------------------------------------------------------------------------------------------------------------------------------------------------------------------------------------------------------------------------------------------------------------------------------------------------------------------------------------------------------------------------------------------------------------------------------------------------------------------------------------------------------------------------------------------------------------------------------------------------------------------------------------------------------------------------------------------------------------------------------------------------------------------------------------------------------------------------------------------------------------------------------------------------------------------------------------------------------------------------------------------------------------------------------------------------------------------------------------------------------------------------------------------------------------------------------------------------------------------------------------------------------------------------------------------------------------------------------------------------------------------------------------------------------------------------------------------------------------------------------------------------------------------------------------------------------------------------------------------------------------------------------------------------------------------------------------------------------------------------------------------------------------------------------------------|-------|--------------|-------|-----|
|      |      |  |  |  |  | <br>an d |   |    |  |  |   |  |  |   |         |                                                                                                                                                                                                                                                                                                                                                                                                                                                                                                                                                                                                                                                                                                                                                                                                                                                                                                                                                                                                                                                                                                                                                                                                                                                                                                                                                                                                                                                                                                                                                                                                                                                                                                                                                                                                                                                                                    |       |              |       |     |
|      | 0    |  |  |  |  |          | Ø |    |  |  |   |  |  |   |         | , in the second se | PROPO | C<br>DSED ST | OREFR | ΟΝΤ |
|      |      |  |  |  |  |          |   | 11 |  |  |   |  |  | < |         |                                                                                                                                                                                                                                                                                                                                                                                                                                                                                                                                                                                                                                                                                                                                                                                                                                                                                                                                                                                                                                                                                                                                                                                                                                                                                                                                                                                                                                                                                                                                                                                                                                                                                                                                                                                                                                                                                    |       |              |       |     |
| 115' | - 6" |  |  |  |  |          |   |    |  |  | / |  |  |   | 43' - 3 | 1/2"                                                                                                                                                                                                                                                                                                                                                                                                                                                                                                                                                                                                                                                                                                                                                                                                                                                                                                                                                                                                                                                                                                                                                                                                                                                                                                                                                                                                                                                                                                                                                                                                                                                                                                                                                                                                                                                                               |       |              |       |     |
|      |      |  |  |  |  |          |   |    |  |  |   |  |  |   |         |                                                                                                                                                                                                                                                                                                                                                                                                                                                                                                                                                                                                                                                                                                                                                                                                                                                                                                                                                                                                                                                                                                                                                                                                                                                                                                                                                                                                                                                                                                                                                                                                                                                                                                                                                                                                                                                                                    |       |              |       |     |