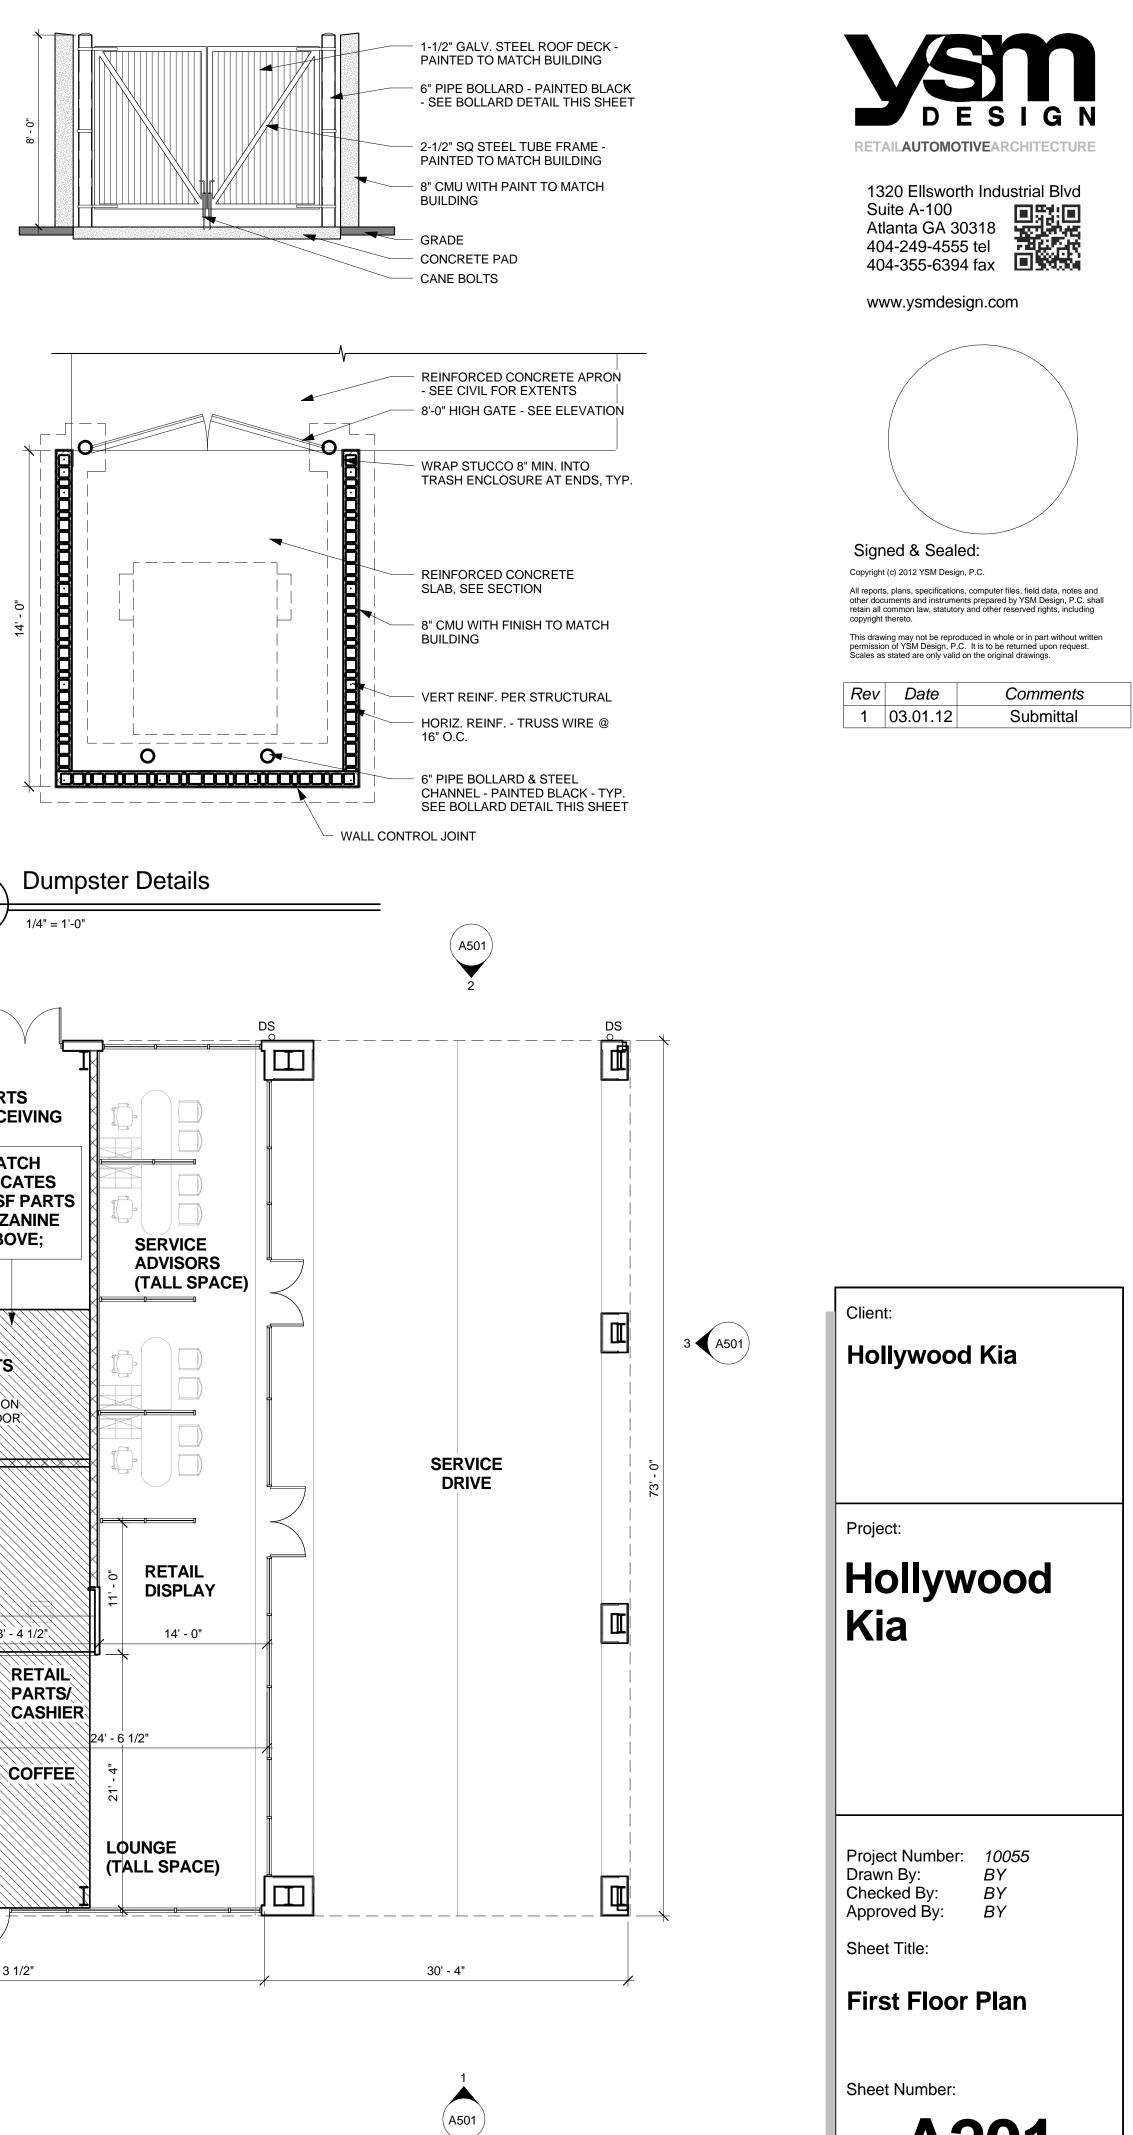

Sheet Number:

BY

A501 4

PROJECT NORTH

|      |      |  |  |  |  |          |   |    |  |  |   |  |  |   |         |                                                                                                                                                                                                                                                                                                                                                                                                                                                                                                                                                                                                                                                                                                                                                                                                                                                                                                                                                                                                                                                                                                                                                                                                                                                                                                                                                                                                                                                                                                                                                                                                                                                                                                                                                                                                                                                                                    |       |              |       | _   |
|------|------|--|--|--|--|----------|---|----|--|--|---|--|--|---|---------|------------------------------------------------------------------------------------------------------------------------------------------------------------------------------------------------------------------------------------------------------------------------------------------------------------------------------------------------------------------------------------------------------------------------------------------------------------------------------------------------------------------------------------------------------------------------------------------------------------------------------------------------------------------------------------------------------------------------------------------------------------------------------------------------------------------------------------------------------------------------------------------------------------------------------------------------------------------------------------------------------------------------------------------------------------------------------------------------------------------------------------------------------------------------------------------------------------------------------------------------------------------------------------------------------------------------------------------------------------------------------------------------------------------------------------------------------------------------------------------------------------------------------------------------------------------------------------------------------------------------------------------------------------------------------------------------------------------------------------------------------------------------------------------------------------------------------------------------------------------------------------|-------|--------------|-------|-----|
|      |      |  |  |  |  | <br>an d |   |    |  |  |   |  |  |   |         |                                                                                                                                                                                                                                                                                                                                                                                                                                                                                                                                                                                                                                                                                                                                                                                                                                                                                                                                                                                                                                                                                                                                                                                                                                                                                                                                                                                                                                                                                                                                                                                                                                                                                                                                                                                                                                                                                    |       |              |       |     |
|      | 0    |  |  |  |  |          | Ø |    |  |  |   |  |  |   |         | , in the second se | PROPO | C<br>DSED ST | OREFR | ΟΝΤ |
|      |      |  |  |  |  |          |   | 11 |  |  |   |  |  | < |         |                                                                                                                                                                                                                                                                                                                                                                                                                                                                                                                                                                                                                                                                                                                                                                                                                                                                                                                                                                                                                                                                                                                                                                                                                                                                                                                                                                                                                                                                                                                                                                                                                                                                                                                                                                                                                                                                                    |       |              |       |     |
| 115' | - 6" |  |  |  |  |          |   |    |  |  | / |  |  |   | 43' - 3 | 1/2"                                                                                                                                                                                                                                                                                                                                                                                                                                                                                                                                                                                                                                                                                                                                                                                                                                                                                                                                                                                                                                                                                                                                                                                                                                                                                                                                                                                                                                                                                                                                                                                                                                                                                                                                                                                                                                                                               |       |              |       |     |
|      |      |  |  |  |  |          |   |    |  |  |   |  |  |   |         |                                                                                                                                                                                                                                                                                                                                                                                                                                                                                                                                                                                                                                                                                                                                                                                                                                                                                                                                                                                                                                                                                                                                                                                                                                                                                                                                                                                                                                                                                                                                                                                                                                                                                                                                                                                                                                                                                    |       |              |       |     |