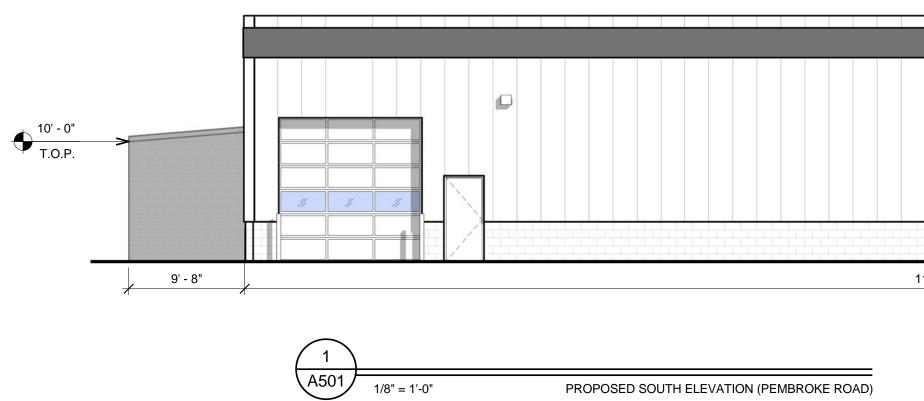

Sheet Number:

BY

A501 4

PROJECT NORTH

|      |      |  |  |  |  |          |   |    |  |  |   |  |  |   |         |                                                                                                                                                                                                                                                                                                                                                                                                                                                                                                                                                                                                                                                                                                                                                                                                                                                                                                                                                                                                                                                                                                                                                                                                                                                                                                                                                                                                                                                                                                                                                                                                                                                                                                                                                                                                                                                                                    |       |              |       | _   |
|------|------|--|--|--|--|----------|---|----|--|--|---|--|--|---|---------|------------------------------------------------------------------------------------------------------------------------------------------------------------------------------------------------------------------------------------------------------------------------------------------------------------------------------------------------------------------------------------------------------------------------------------------------------------------------------------------------------------------------------------------------------------------------------------------------------------------------------------------------------------------------------------------------------------------------------------------------------------------------------------------------------------------------------------------------------------------------------------------------------------------------------------------------------------------------------------------------------------------------------------------------------------------------------------------------------------------------------------------------------------------------------------------------------------------------------------------------------------------------------------------------------------------------------------------------------------------------------------------------------------------------------------------------------------------------------------------------------------------------------------------------------------------------------------------------------------------------------------------------------------------------------------------------------------------------------------------------------------------------------------------------------------------------------------------------------------------------------------|-------|--------------|-------|-----|
|      |      |  |  |  |  | <br>an d |   |    |  |  |   |  |  |   |         |                                                                                                                                                                                                                                                                                                                                                                                                                                                                                                                                                                                                                                                                                                                                                                                                                                                                                                                                                                                                                                                                                                                                                                                                                                                                                                                                                                                                                                                                                                                                                                                                                                                                                                                                                                                                                                                                                    |       |              |       |     |
|      | 0    |  |  |  |  |          | Ø |    |  |  |   |  |  |   |         | , in the second se | PROPO | C<br>DSED ST | OREFR | ΟΝΤ |
|      |      |  |  |  |  |          |   | 11 |  |  |   |  |  | < |         |                                                                                                                                                                                                                                                                                                                                                                                                                                                                                                                                                                                                                                                                                                                                                                                                                                                                                                                                                                                                                                                                                                                                                                                                                                                                                                                                                                                                                                                                                                                                                                                                                                                                                                                                                                                                                                                                                    |       |              |       |     |
| 115' | - 6" |  |  |  |  |          |   |    |  |  | / |  |  |   | 43' - 3 | 1/2"                                                                                                                                                                                                                                                                                                                                                                                                                                                                                                                                                                                                                                                                                                                                                                                                                                                                                                                                                                                                                                                                                                                                                                                                                                                                                                                                                                                                                                                                                                                                                                                                                                                                                                                                                                                                                                                                               |       |              |       |     |
|      |      |  |  |  |  |          |   |    |  |  |   |  |  |   |         |                                                                                                                                                                                                                                                                                                                                                                                                                                                                                                                                                                                                                                                                                                                                                                                                                                                                                                                                                                                                                                                                                                                                                                                                                                                                                                                                                                                                                                                                                                                                                                                                                                                                                                                                                                                                                                                                                    |       |              |       |     |