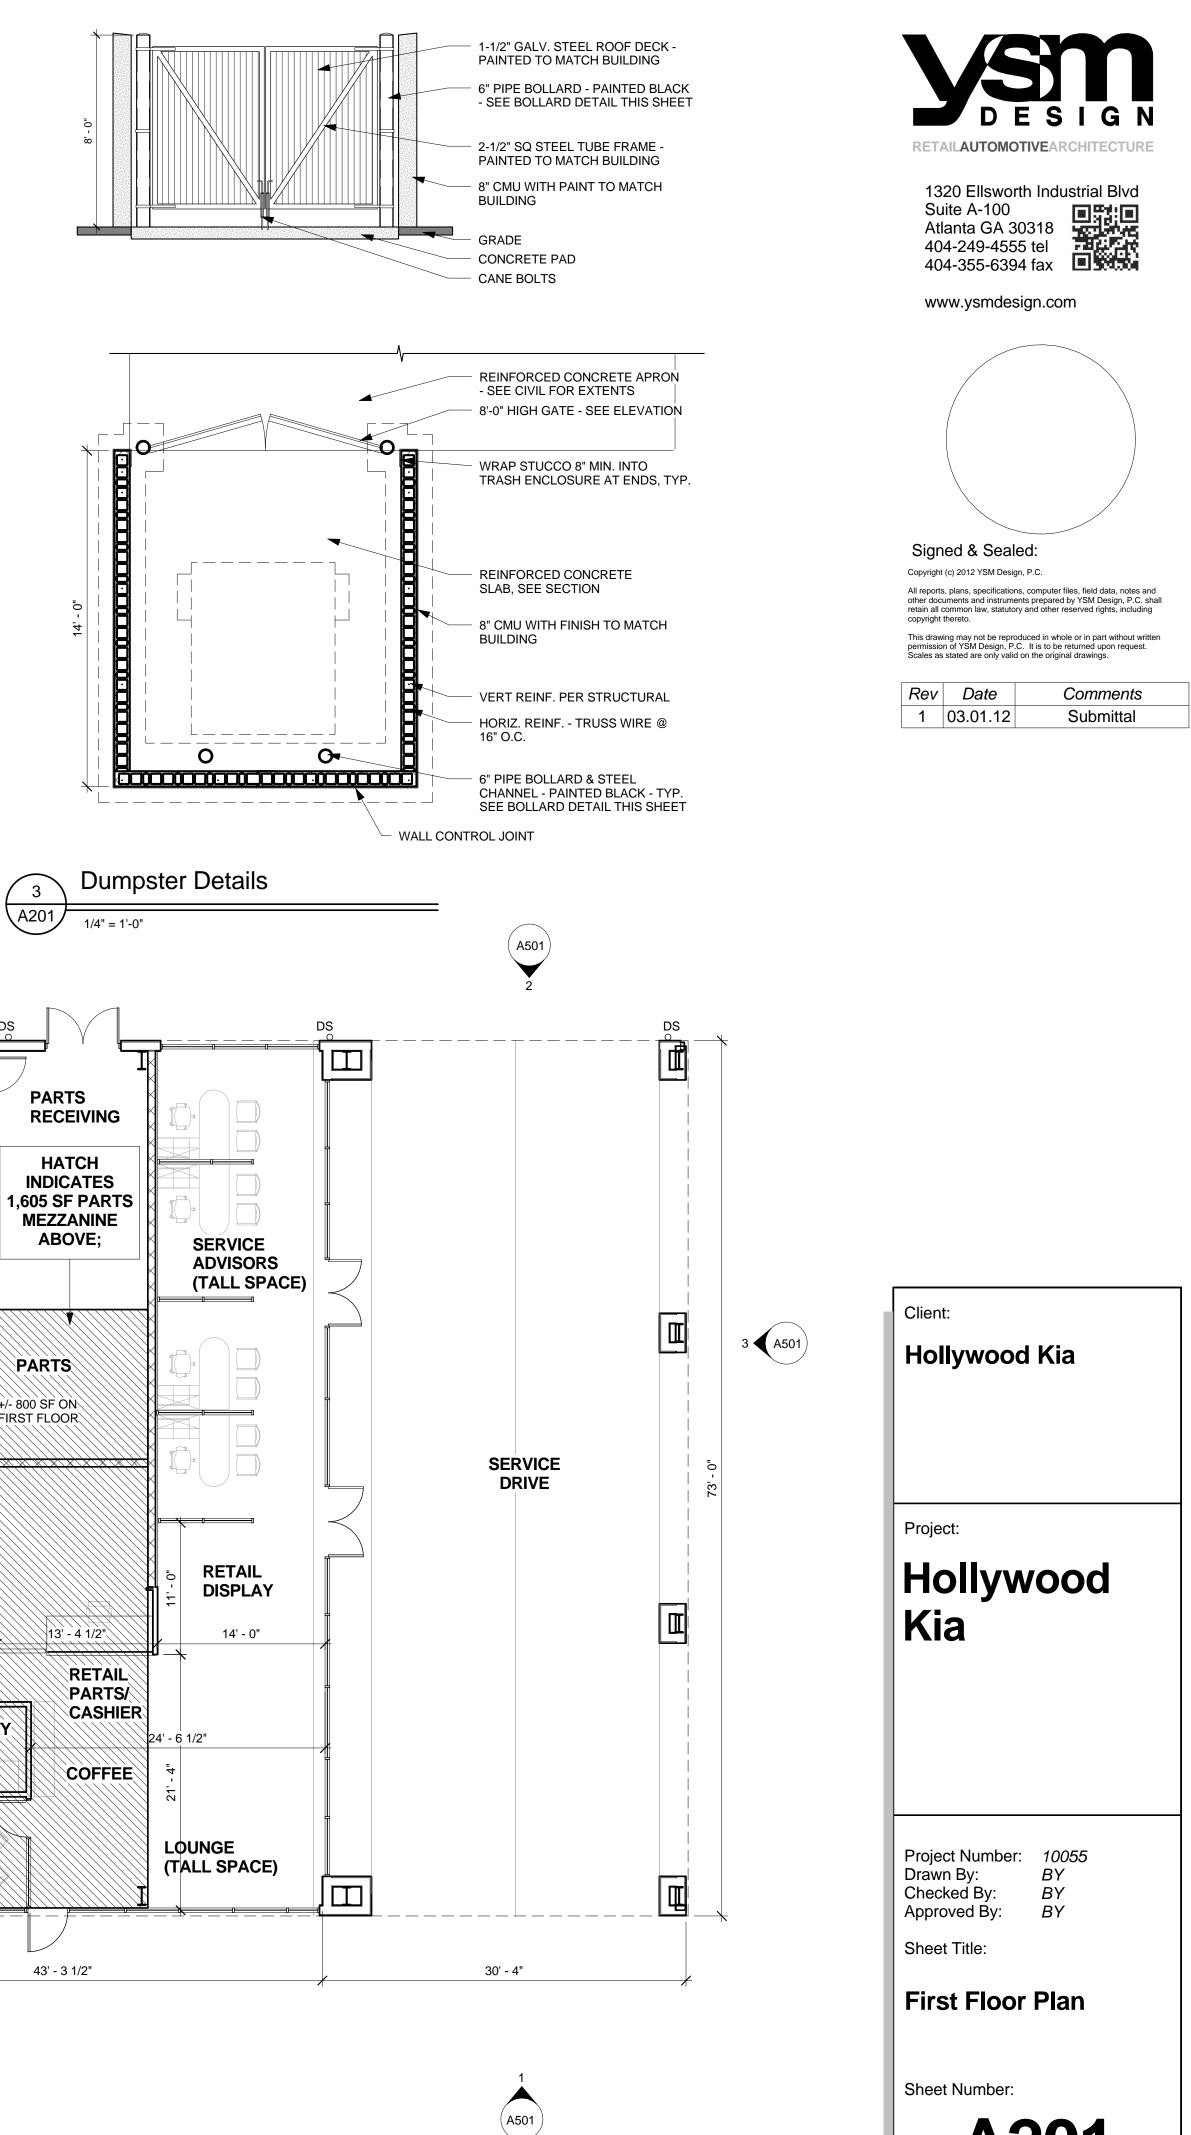

Sheet Number:

BY

A501 4

PROJECT NORTH

|      |      |  |  |  |  |          |   |    |  |  |   |  |  |   |         |                                                                                                                                                                                                                                                                                                                                                                                                                                                                                                                                                                                                                                                                                                                                                                                                                                                                                                                                                                                                                                                                                                                                                                                                                                                                                                                                                                                                                                                                                                                                                                                                                                                                                                                                                                                                                                                                                    |       |              |       | _   |
|------|------|--|--|--|--|----------|---|----|--|--|---|--|--|---|---------|------------------------------------------------------------------------------------------------------------------------------------------------------------------------------------------------------------------------------------------------------------------------------------------------------------------------------------------------------------------------------------------------------------------------------------------------------------------------------------------------------------------------------------------------------------------------------------------------------------------------------------------------------------------------------------------------------------------------------------------------------------------------------------------------------------------------------------------------------------------------------------------------------------------------------------------------------------------------------------------------------------------------------------------------------------------------------------------------------------------------------------------------------------------------------------------------------------------------------------------------------------------------------------------------------------------------------------------------------------------------------------------------------------------------------------------------------------------------------------------------------------------------------------------------------------------------------------------------------------------------------------------------------------------------------------------------------------------------------------------------------------------------------------------------------------------------------------------------------------------------------------|-------|--------------|-------|-----|
|      |      |  |  |  |  | <br>an d |   |    |  |  |   |  |  |   |         |                                                                                                                                                                                                                                                                                                                                                                                                                                                                                                                                                                                                                                                                                                                                                                                                                                                                                                                                                                                                                                                                                                                                                                                                                                                                                                                                                                                                                                                                                                                                                                                                                                                                                                                                                                                                                                                                                    |       |              |       |     |
|      | 0    |  |  |  |  |          | Ø |    |  |  |   |  |  |   |         | , in the second se | PROPO | C<br>DSED ST | OREFR | ΟΝΤ |
|      |      |  |  |  |  |          |   | 11 |  |  |   |  |  | < |         |                                                                                                                                                                                                                                                                                                                                                                                                                                                                                                                                                                                                                                                                                                                                                                                                                                                                                                                                                                                                                                                                                                                                                                                                                                                                                                                                                                                                                                                                                                                                                                                                                                                                                                                                                                                                                                                                                    |       |              |       |     |
| 115' | - 6" |  |  |  |  |          |   |    |  |  | / |  |  |   | 43' - 3 | 1/2"                                                                                                                                                                                                                                                                                                                                                                                                                                                                                                                                                                                                                                                                                                                                                                                                                                                                                                                                                                                                                                                                                                                                                                                                                                                                                                                                                                                                                                                                                                                                                                                                                                                                                                                                                                                                                                                                               |       |              |       |     |
|      |      |  |  |  |  |          |   |    |  |  |   |  |  |   |         |                                                                                                                                                                                                                                                                                                                                                                                                                                                                                                                                                                                                                                                                                                                                                                                                                                                                                                                                                                                                                                                                                                                                                                                                                                                                                                                                                                                                                                                                                                                                                                                                                                                                                                                                                                                                                                                                                    |       |              |       |     |