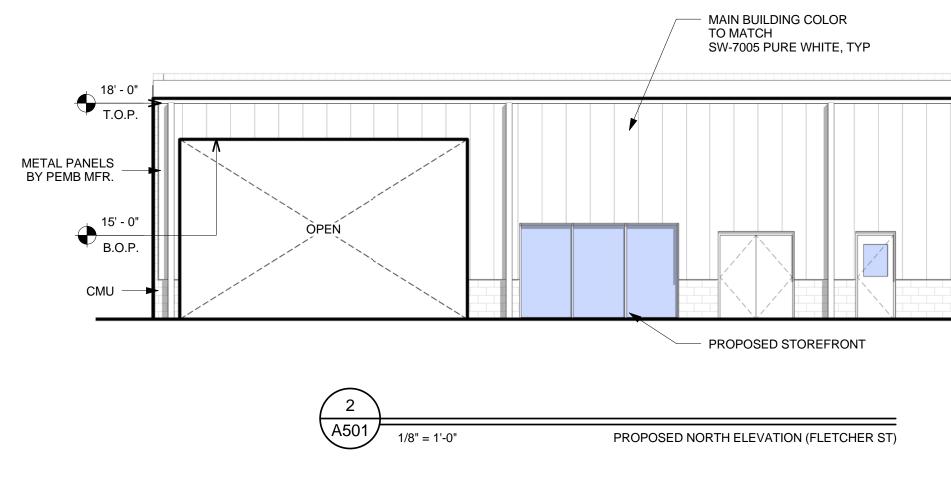

Sheet Number:

BY

A501 4

PROJECT NORTH

|      |      |  |  |  |  |          |   |    |  |  |   |  |  |   |         |                                                                                                                                                                                                                                                                                                                                                                                                                                                                                                                                                                                                                                                                                                                                                                                                                                                                                                                                                                                                                                                                                                                                                                                                                                                                                                                                                                                                                                                                                                                                                                                                                                                                                                                                                                                                                                                                                    |       |              |       | _   |
|------|------|--|--|--|--|----------|---|----|--|--|---|--|--|---|---------|------------------------------------------------------------------------------------------------------------------------------------------------------------------------------------------------------------------------------------------------------------------------------------------------------------------------------------------------------------------------------------------------------------------------------------------------------------------------------------------------------------------------------------------------------------------------------------------------------------------------------------------------------------------------------------------------------------------------------------------------------------------------------------------------------------------------------------------------------------------------------------------------------------------------------------------------------------------------------------------------------------------------------------------------------------------------------------------------------------------------------------------------------------------------------------------------------------------------------------------------------------------------------------------------------------------------------------------------------------------------------------------------------------------------------------------------------------------------------------------------------------------------------------------------------------------------------------------------------------------------------------------------------------------------------------------------------------------------------------------------------------------------------------------------------------------------------------------------------------------------------------|-------|--------------|-------|-----|
|      |      |  |  |  |  | <br>an d |   |    |  |  |   |  |  |   |         |                                                                                                                                                                                                                                                                                                                                                                                                                                                                                                                                                                                                                                                                                                                                                                                                                                                                                                                                                                                                                                                                                                                                                                                                                                                                                                                                                                                                                                                                                                                                                                                                                                                                                                                                                                                                                                                                                    |       |              |       |     |
|      | 0    |  |  |  |  |          | Ø |    |  |  |   |  |  |   |         | , in the second se | PROPO | C<br>DSED ST | OREFR | ΟΝΤ |
|      |      |  |  |  |  |          |   | 11 |  |  |   |  |  | < |         |                                                                                                                                                                                                                                                                                                                                                                                                                                                                                                                                                                                                                                                                                                                                                                                                                                                                                                                                                                                                                                                                                                                                                                                                                                                                                                                                                                                                                                                                                                                                                                                                                                                                                                                                                                                                                                                                                    |       |              |       |     |
| 115' | - 6" |  |  |  |  |          |   |    |  |  | / |  |  |   | 43' - 3 | 1/2"                                                                                                                                                                                                                                                                                                                                                                                                                                                                                                                                                                                                                                                                                                                                                                                                                                                                                                                                                                                                                                                                                                                                                                                                                                                                                                                                                                                                                                                                                                                                                                                                                                                                                                                                                                                                                                                                               |       |              |       |     |
|      |      |  |  |  |  |          |   |    |  |  |   |  |  |   |         |                                                                                                                                                                                                                                                                                                                                                                                                                                                                                                                                                                                                                                                                                                                                                                                                                                                                                                                                                                                                                                                                                                                                                                                                                                                                                                                                                                                                                                                                                                                                                                                                                                                                                                                                                                                                                                                                                    |       |              |       |     |