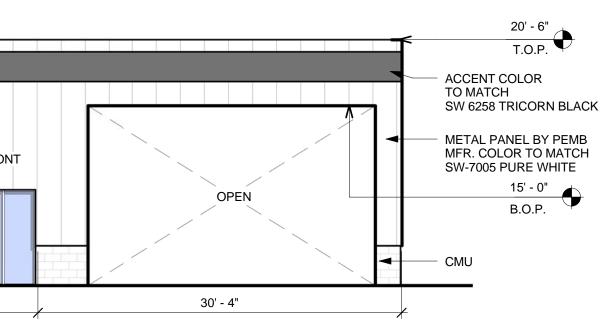

Sheet Number:

BY

A501 4

PROJECT NORTH

|      |      |  |  |  |  |          |   |    |  |  |   |  |  |   |         |                                                                                                                                                                                                                                                                                                                                                                                                                                                                                                                                                                                                                                                                                                                                                                                                                                                                                                                                                                                                                                                                                                                                                                                                                                                                                                                                                                                                                                                                                                                                                                                                                                                                                                                                                                                                                                                                                    |       |              |       | _   |
|------|------|--|--|--|--|----------|---|----|--|--|---|--|--|---|---------|------------------------------------------------------------------------------------------------------------------------------------------------------------------------------------------------------------------------------------------------------------------------------------------------------------------------------------------------------------------------------------------------------------------------------------------------------------------------------------------------------------------------------------------------------------------------------------------------------------------------------------------------------------------------------------------------------------------------------------------------------------------------------------------------------------------------------------------------------------------------------------------------------------------------------------------------------------------------------------------------------------------------------------------------------------------------------------------------------------------------------------------------------------------------------------------------------------------------------------------------------------------------------------------------------------------------------------------------------------------------------------------------------------------------------------------------------------------------------------------------------------------------------------------------------------------------------------------------------------------------------------------------------------------------------------------------------------------------------------------------------------------------------------------------------------------------------------------------------------------------------------|-------|--------------|-------|-----|
|      |      |  |  |  |  | <br>an d |   |    |  |  |   |  |  |   |         |                                                                                                                                                                                                                                                                                                                                                                                                                                                                                                                                                                                                                                                                                                                                                                                                                                                                                                                                                                                                                                                                                                                                                                                                                                                                                                                                                                                                                                                                                                                                                                                                                                                                                                                                                                                                                                                                                    |       |              |       |     |
|      | 0    |  |  |  |  |          | Ø |    |  |  |   |  |  |   |         | , in the second se | PROPO | C<br>DSED ST | OREFR | ΟΝΤ |
|      |      |  |  |  |  |          |   | 11 |  |  |   |  |  | < |         |                                                                                                                                                                                                                                                                                                                                                                                                                                                                                                                                                                                                                                                                                                                                                                                                                                                                                                                                                                                                                                                                                                                                                                                                                                                                                                                                                                                                                                                                                                                                                                                                                                                                                                                                                                                                                                                                                    |       |              |       |     |
| 115' | - 6" |  |  |  |  |          |   |    |  |  | / |  |  |   | 43' - 3 | 1/2"                                                                                                                                                                                                                                                                                                                                                                                                                                                                                                                                                                                                                                                                                                                                                                                                                                                                                                                                                                                                                                                                                                                                                                                                                                                                                                                                                                                                                                                                                                                                                                                                                                                                                                                                                                                                                                                                               |       |              |       |     |
|      |      |  |  |  |  |          |   |    |  |  |   |  |  |   |         |                                                                                                                                                                                                                                                                                                                                                                                                                                                                                                                                                                                                                                                                                                                                                                                                                                                                                                                                                                                                                                                                                                                                                                                                                                                                                                                                                                                                                                                                                                                                                                                                                                                                                                                                                                                                                                                                                    |       |              |       |     |