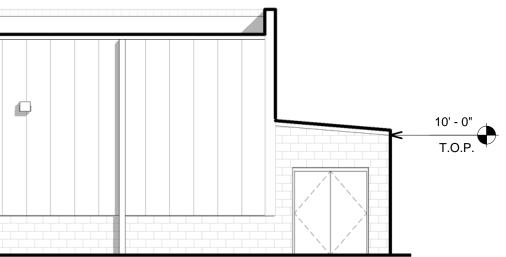

Sheet Number:

BY

A501 4

PROJECT NORTH

|      |      |  |  |  |  |          |   |    |  |  |   |  |  |   |         |                                                                                                                                                                                                                                                                                                                                                                                                                                                                                                                                                                                                                                                                                                                                                                                                                                                                                                                                                                                                                                                                                                                                                                                                                                                                                                                                                                                                                                                                                                                                                                                                                                                                                                                                                                                                                                                                                    |       |              |       | _   |
|------|------|--|--|--|--|----------|---|----|--|--|---|--|--|---|---------|------------------------------------------------------------------------------------------------------------------------------------------------------------------------------------------------------------------------------------------------------------------------------------------------------------------------------------------------------------------------------------------------------------------------------------------------------------------------------------------------------------------------------------------------------------------------------------------------------------------------------------------------------------------------------------------------------------------------------------------------------------------------------------------------------------------------------------------------------------------------------------------------------------------------------------------------------------------------------------------------------------------------------------------------------------------------------------------------------------------------------------------------------------------------------------------------------------------------------------------------------------------------------------------------------------------------------------------------------------------------------------------------------------------------------------------------------------------------------------------------------------------------------------------------------------------------------------------------------------------------------------------------------------------------------------------------------------------------------------------------------------------------------------------------------------------------------------------------------------------------------------|-------|--------------|-------|-----|
|      |      |  |  |  |  | <br>an d |   |    |  |  |   |  |  |   |         |                                                                                                                                                                                                                                                                                                                                                                                                                                                                                                                                                                                                                                                                                                                                                                                                                                                                                                                                                                                                                                                                                                                                                                                                                                                                                                                                                                                                                                                                                                                                                                                                                                                                                                                                                                                                                                                                                    |       |              |       |     |
|      | 0    |  |  |  |  |          | Ø |    |  |  |   |  |  |   |         | , in the second se | PROPO | C<br>DSED ST | OREFR | ΟΝΤ |
|      |      |  |  |  |  |          |   | 11 |  |  |   |  |  | < |         |                                                                                                                                                                                                                                                                                                                                                                                                                                                                                                                                                                                                                                                                                                                                                                                                                                                                                                                                                                                                                                                                                                                                                                                                                                                                                                                                                                                                                                                                                                                                                                                                                                                                                                                                                                                                                                                                                    |       |              |       |     |
| 115' | - 6" |  |  |  |  |          |   |    |  |  | / |  |  |   | 43' - 3 | 1/2"                                                                                                                                                                                                                                                                                                                                                                                                                                                                                                                                                                                                                                                                                                                                                                                                                                                                                                                                                                                                                                                                                                                                                                                                                                                                                                                                                                                                                                                                                                                                                                                                                                                                                                                                                                                                                                                                               |       |              |       |     |
|      |      |  |  |  |  |          |   |    |  |  |   |  |  |   |         |                                                                                                                                                                                                                                                                                                                                                                                                                                                                                                                                                                                                                                                                                                                                                                                                                                                                                                                                                                                                                                                                                                                                                                                                                                                                                                                                                                                                                                                                                                                                                                                                                                                                                                                                                                                                                                                                                    |       |              |       |     |