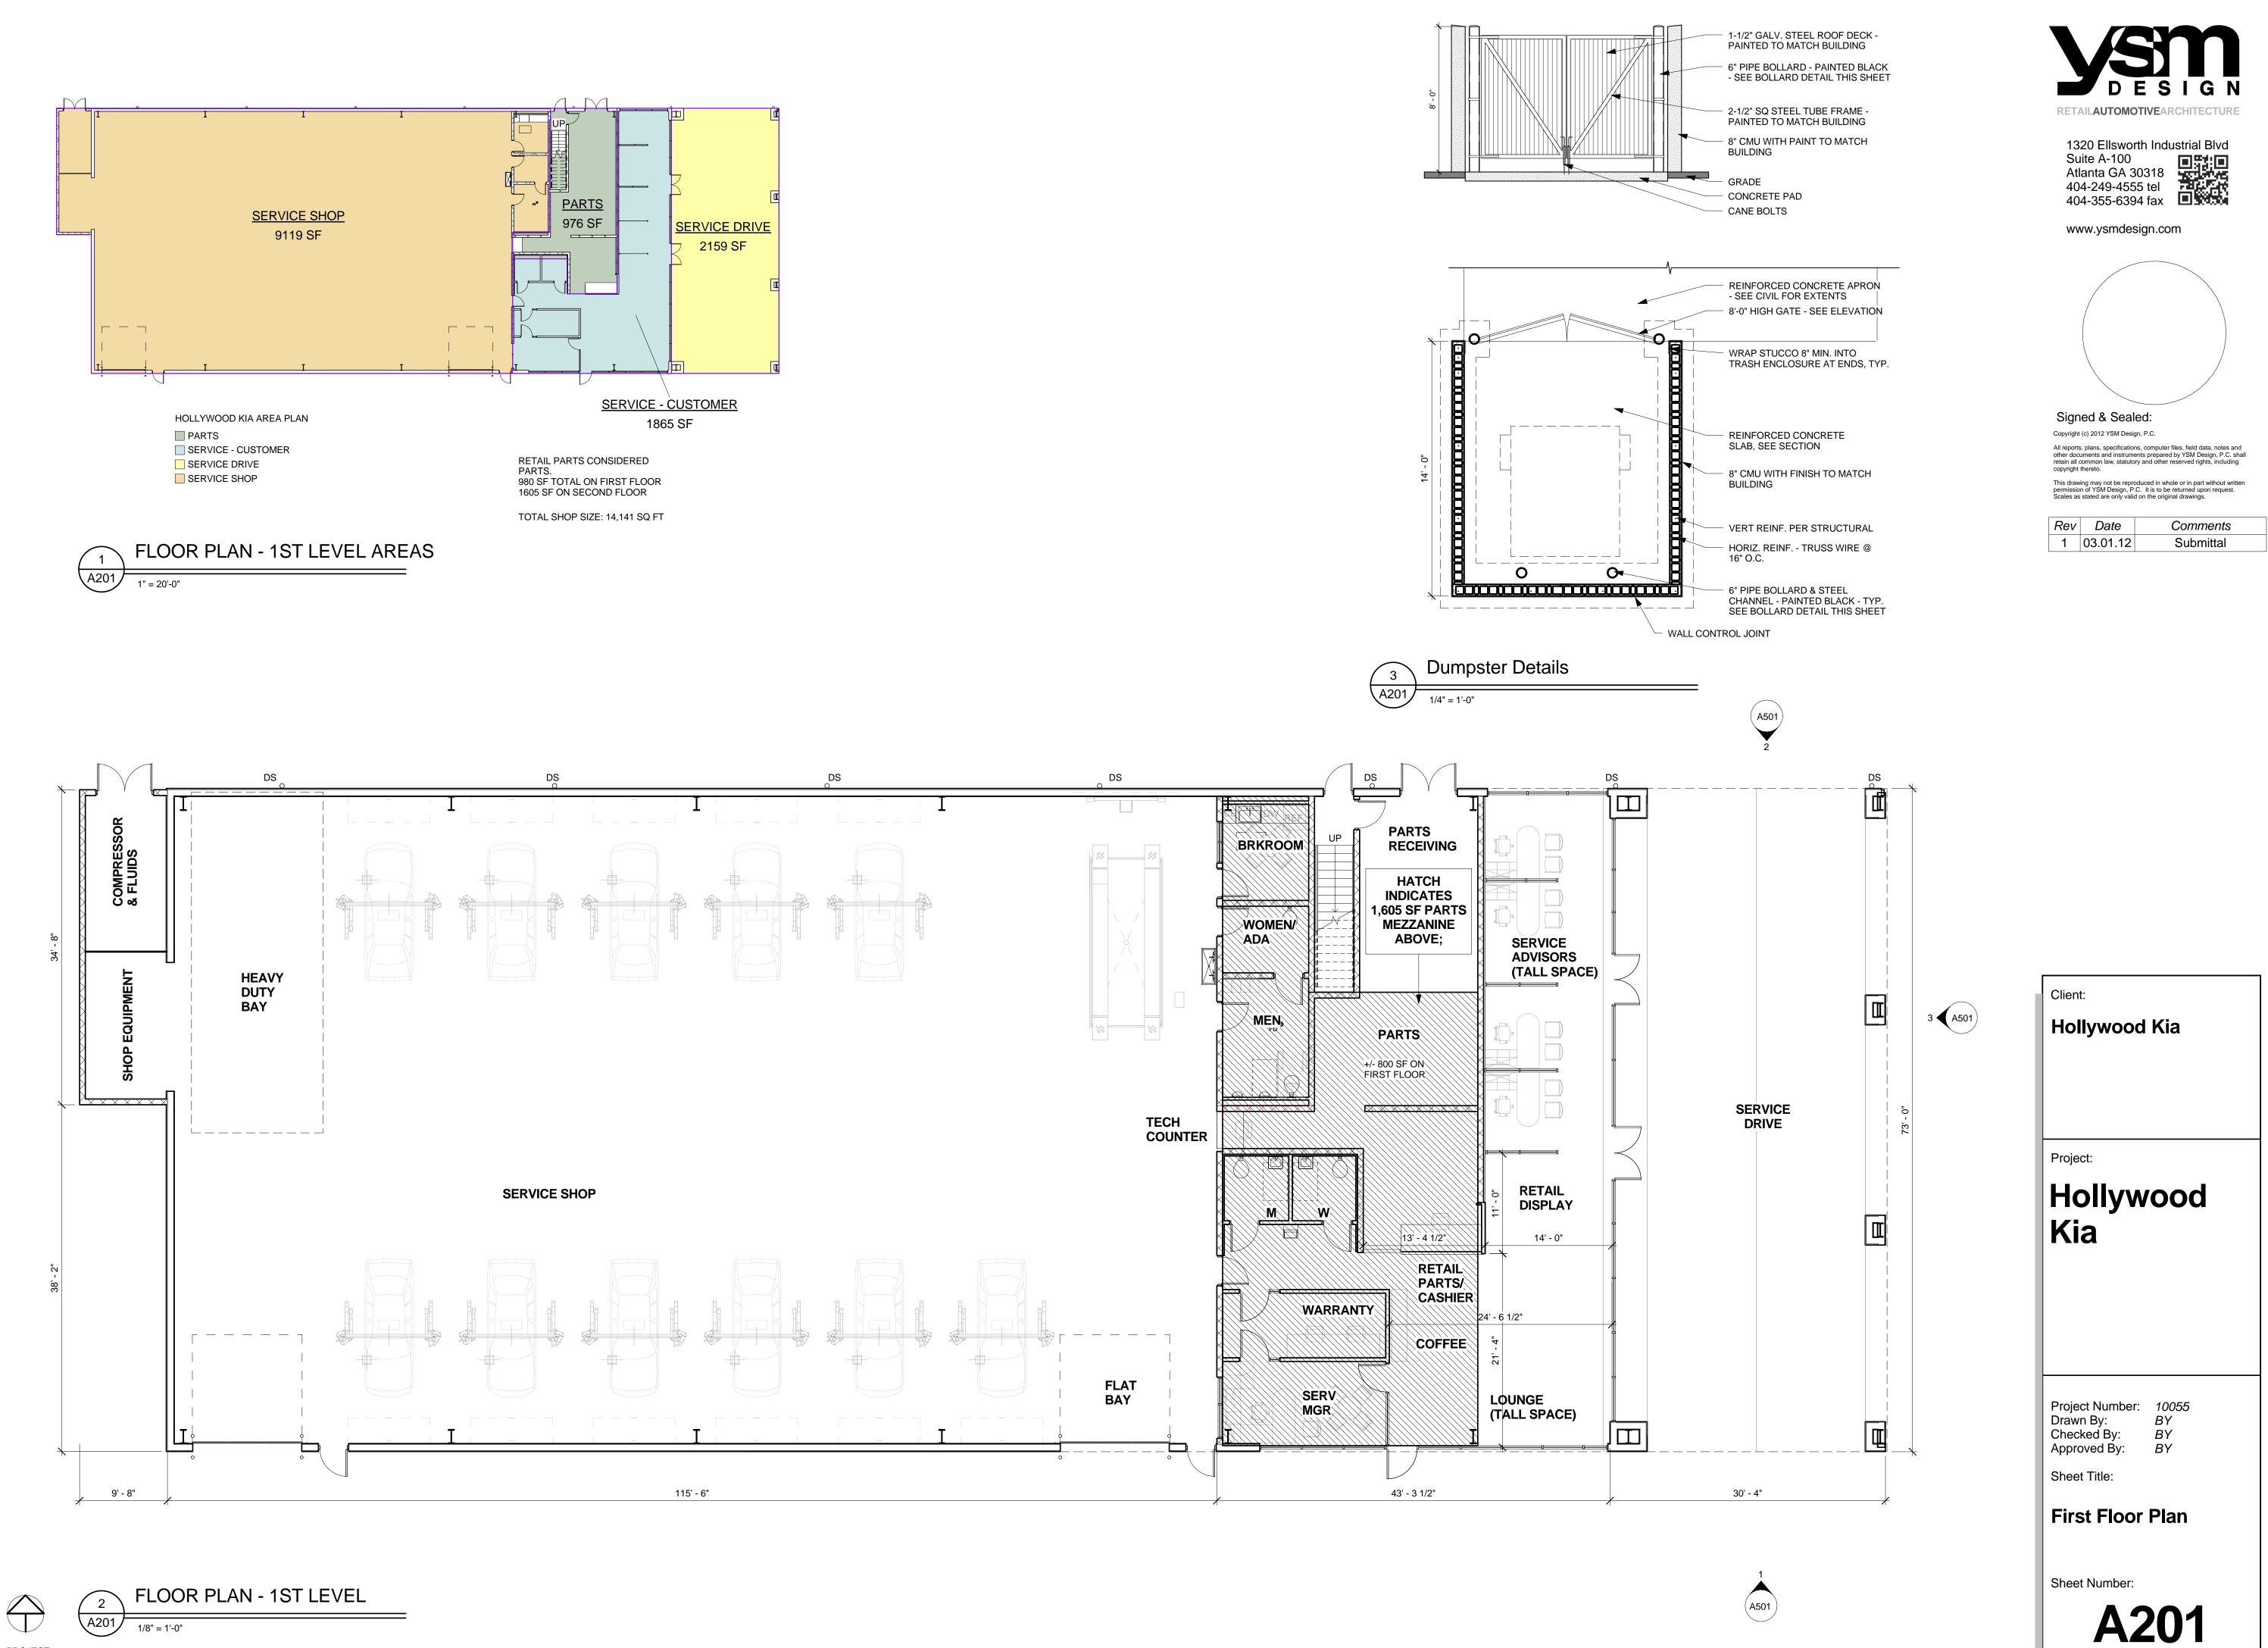

r | Sheet Name               |  |  |  |  |  |  |  |  |  |
|                 |                          |  |  |  |  |  |  |  |  |  |
| A001            | Cover, Project Directory |  |  |  |  |  |  |  |  |  |
| A201            | First Floor Plan         |  |  |  |  |  |  |  |  |  |
| A501            | Exterior Elevations      |  |  |  |  |  |  |  |  |  |

| nittal | Set | 03-0 | 1-20 | )12 |
|--------|-----|------|------|-----|
|        |     |      |      |     |



1320 Ellsworth Industrial Blvd Suite A-100 Atlanta GA 30318 404-249-4555 tel 404-355-6394 fax www.ysmdesign.com



Comments

Submittal

Rev Date

1 03.01.12

Client: Hollywood Kia Project: Hollywood Kia Project Number: 10055 Drawn By: EG

Checked By: ΒY Approved By:

Sheet Title:

Cover, Project Directory

Sheet Number:



BY





A501 4

PROJECT NORTH















|      |      |  |  |  |  |          |   |    |  |  |   |  |  |   |         |