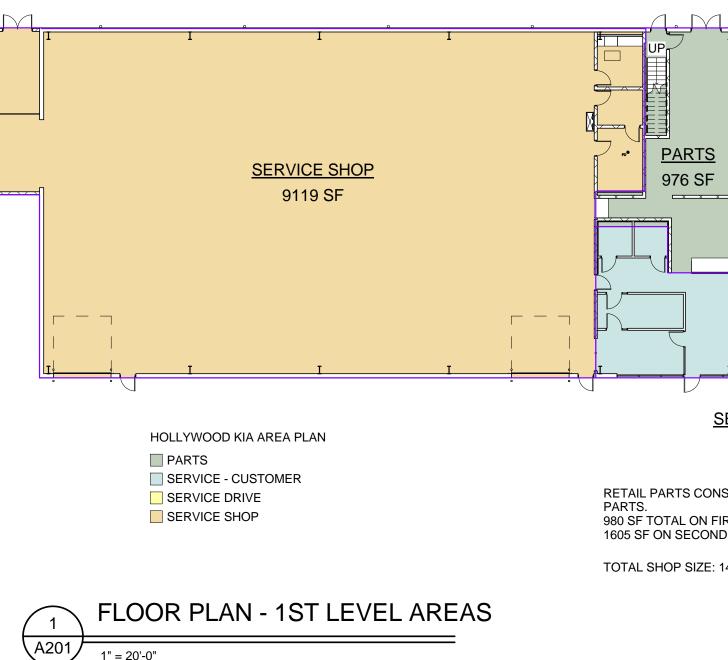

ber | Sheet Name               |  |  |  |  |  |  |  |  |  |
|                 |                          |  |  |  |  |  |  |  |  |  |
| A001            | Cover, Project Directory |  |  |  |  |  |  |  |  |  |
| A201            | First Floor Plan         |  |  |  |  |  |  |  |  |  |
| A501            | Exterior Elevations      |  |  |  |  |  |  |  |  |  |

| nittal | Set | 03-0 | 1-20 | )12 |
|--------|-----|------|------|-----|
|        |     |      |      |     |



1320 Ellsworth Industrial Blvd Suite A-100 Atlanta GA 30318 404-249-4555 tel 404-355-6394 fax www.ysmdesign.com



Comments

Submittal

Rev Date

1 03.01.12

Client: Hollywood Kia Project: Hollywood Kia Project Number: 10055 Drawn By: EG

Checked By: ΒY Approved By:

Sheet Title:

Cover, Project Directory

Sheet Number:



BY





A501 4

PROJECT NORTH















|      |      |  |  |  |  |          |   |    |  |  |   |  |  |   |         |