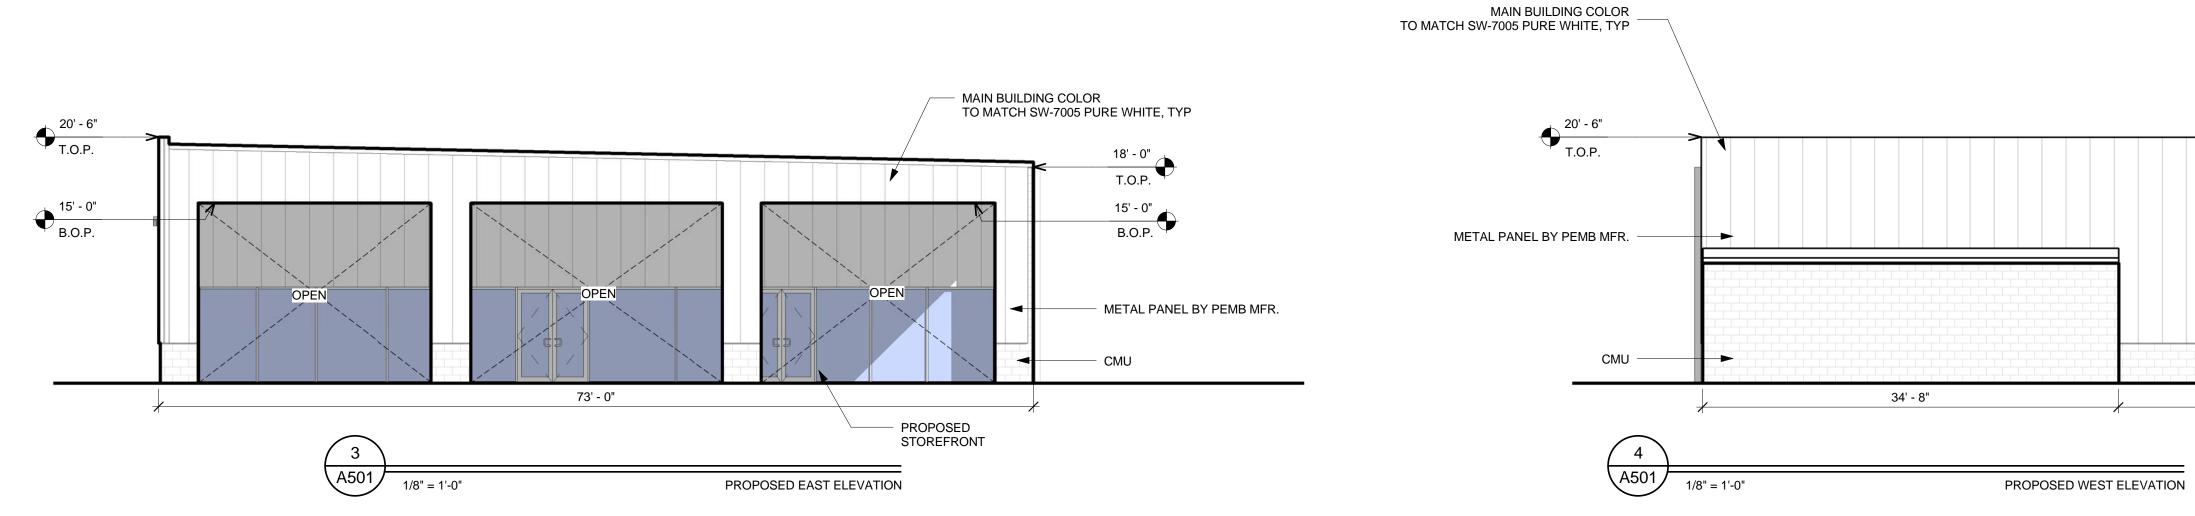

Sheet Number:

BY

A501 4

PROJECT NORTH

|      |      |  |  |  |  |          |   |    |  |  |   |  |  |   |         |                                                                                                                                                                                                                                                                                                                                                                                                                                                                                                                                                                                                                                                                                                                                                                                                                                                                                                                                                                                                                                                                                                                                                                                                                                                                                                                                                                                                                                                                                                                                                                                                                                                                                                                                                                                                                                                                                    |       |              |       | _   |
|------|------|--|--|--|--|----------|---|----|--|--|---|--|--|---|---------|------------------------------------------------------------------------------------------------------------------------------------------------------------------------------------------------------------------------------------------------------------------------------------------------------------------------------------------------------------------------------------------------------------------------------------------------------------------------------------------------------------------------------------------------------------------------------------------------------------------------------------------------------------------------------------------------------------------------------------------------------------------------------------------------------------------------------------------------------------------------------------------------------------------------------------------------------------------------------------------------------------------------------------------------------------------------------------------------------------------------------------------------------------------------------------------------------------------------------------------------------------------------------------------------------------------------------------------------------------------------------------------------------------------------------------------------------------------------------------------------------------------------------------------------------------------------------------------------------------------------------------------------------------------------------------------------------------------------------------------------------------------------------------------------------------------------------------------------------------------------------------|-------|--------------|-------|-----|
|      |      |  |  |  |  | <br>an d |   |    |  |  |   |  |  |   |         |                                                                                                                                                                                                                                                                                                                                                                                                                                                                                                                                                                                                                                                                                                                                                                                                                                                                                                                                                                                                                                                                                                                                                                                                                                                                                                                                                                                                                                                                                                                                                                                                                                                                                                                                                                                                                                                                                    |       |              |       |     |
|      | 0    |  |  |  |  |          | Ø |    |  |  |   |  |  |   |         | , in the second se | PROPO | C<br>DSED ST | OREFR | ΟΝΤ |
|      |      |  |  |  |  |          |   | 11 |  |  |   |  |  | < |         |                                                                                                                                                                                                                                                                                                                                                                                                                                                                                                                                                                                                                                                                                                                                                                                                                                                                                                                                                                                                                                                                                                                                                                                                                                                                                                                                                                                                                                                                                                                                                                                                                                                                                                                                                                                                                                                                                    |       |              |       |     |
| 115' | - 6" |  |  |  |  |          |   |    |  |  | / |  |  |   | 43' - 3 | 1/2"                                                                                                                                                                                                                                                                                                                                                                                                                                                                                                                                                                                                                                                                                                                                                                                                                                                                                                                                                                                                                                                                                                                                                                                                                                                                                                                                                                                                                                                                                                                                                                                                                                                                                                                                                                                                                                                                               |       |              |       |     |
|      |      |  |  |  |  |          |   |    |  |  |   |  |  |   |         |                                                                                                                                                                                                                                                                                                                                                                                                                                                                                                                                                                                                                                                                                                                                                                                                                                                                                                                                                                                                                                                                                                                                                                                                                                                                                                                                                                                                                                                                                                                                                                                                                                                                                                                                                                                                                                                                                    |       |              |       |     |